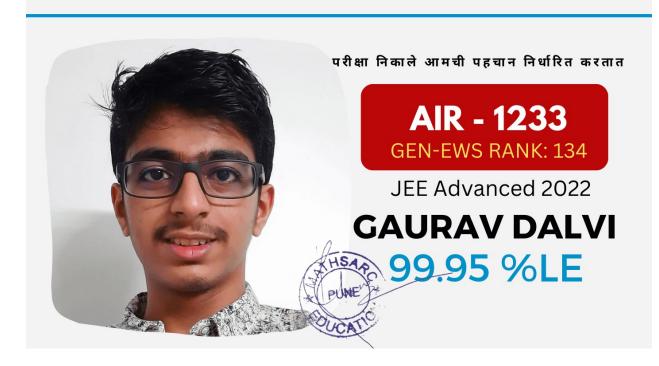

Payment after 2 Months from the date of admission

#### **INSTALMENT - III**

Rs 15,000 + 18% GST = Rs. 17,700 (Rupee Seventeen thousand and seven hundred) Payment after 4 Months from the date of admission

- Note: (1) The admission is provisional, and students are required to uphold discipline in the classroom. Any instance of indiscipline may result in termination from the classroom.
  - (2) Rs 5000 Extra FEE for ICSE School Kids.









Head Office: 2<sup>nd</sup> floor, Axis Vertiga, Near DPS Mohammadwadi Pune Contact: +9I – 8007267089





# **SARA SHUKLA**

## **BHAAVYA**

Admission Open



**AYUSHI GUPTA** DPS, IOQM-2nd Stage



VIVAAN **ICSE BOARD** 



**DHRUVA RAUT** JEE Main + Adv 2023



SHARV MANDAR JEE Advanced 2022



**SOUMIL GHOSH** 94.8 % CBSE **JEE MAIN 99.38 %LE**